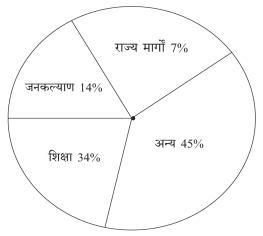

कितना प्रतिशत था?
  - (A) 62%
- (B) 66%
- (C) 69%
- (D) 71%

### **Direction (Q.45 - Q.47):**

Based on pie chart given below, answer the following auestions.

Details of expenditure in percentage



- If the total spending is Rs. 50,000 Cr., how 045. much money was spent on highways?
  - (A) Rs. 3,500 Cr.
- (B) Rs. 22,500 Cr.
- (C) Rs.15,000 Cr. (D) Rs. 20,000 Cr.
- Approximately, how many times the amount 046. spent on highways is spent on education?
  - (A) 10
- (B)
- (C) 5
- (D) 15
- Approximately, what fraction of the total 047. expenditure is spent, on highways and public welfare combined?
  - (A)  $\frac{2}{5}$  (B)
  - (C)  $\frac{1}{2}$  (D)  $\frac{2}{3}$

### निर्देश (0.45 - 0.47) :

नीचे दिये गये पाईचार्ट के आधार पर निम्नलिखित प्रश्नों का उत्तर दें:

खर्च का विवरण प्रतिशत में



- यदि कुल खर्च रु. 50,000 करोड़ है तो राज्यमार्गों 045. पर कितना खर्च किया गया?

  - (A) रु. 3,500 करोड़ (B) रु. 22,500 करोड़
  - (C) रु. 15,000 करोड (D) रु. 20,000 करोड
- राज्यमार्गों पर खर्च होने वाली राशि का लगभग 046. कितना गुणा शिक्षा पर खर्च किया जाता है?
  - (A) 10
- (B)
- (C) 5
- (D) 15
- राज्यमार्गों और लोक कल्याण पर कल खर्च 047. का लगभग कितना हिस्सा संयुक्त रुप से खर्च किया जाता है?
  - (A)  $\frac{2}{5}$  (B)
  - (C)  $\frac{1}{2}$
- (D)

### **Direction (Q.48 - Q.50):**

Based on Bar graph given below, answer the following questions:

The Bar graph given below shows the sales of books (in thousand number) from six branches of a publishing company during two consecutive years 2000 and 2001.



- What is the ratio of total sales of branchB2 for both years to total sales of branc