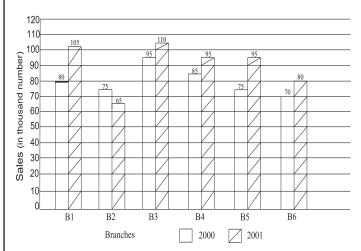

blishing company during two consecutive years 2000 and 2001.



- What is the ratio of total sales of branchB2 for both years to total sales of branchB4 for both years?
  - (A) 2:3
- (B) 3:5
- (C) 4:5
- (D) 7:9
- **049.** Total sales of branch B6, for both years, is what percent of the total sales of branch B3 for both the years?
  - (A) 68.54%
- (B) 71.11%
- (C) 73.17%
- (D) 75.55%
- **050.** What percent of the average sales of branches B1, B2 and B3 in 2001, is the average sales of branches B1, B3 and B6 in 2000?
  - (A) 75%
- (B) 77.5%
- (C) 82.5%
- (D) 87.5%

### निर्देश (Q.48 - Q.50):

नीचे दिये गये बारग्राफ के आधार पर निम्नलिखित प्रश्नों का उत्तर दें:

नीचे दिया गया बारग्राफ, वर्ष 2000 और 2001 के दौरान एक प्रकाशन कम्पनी की छः शाखाओं से पुस्तकों की बिक्री (हजारो में) को दर्शाता है।



- **048.** दोनों वर्षों के लिये, शाखा B2 की कुल बिक्री और शाखा B4 की कुल बिक्री का अनुपात क्या है?
  - (A) 2:3
- (B) 3:5
- (C) 4:5
- (D) 7:9
- 049. दोनों वर्षों के लिये शाखा B6 की कुल बिक्री शाखा B3 की कुल बिक्री का कितना प्रतिशत है?
  - (A) 68.54%
- (B) 71.11%
- (C) 73.17%
- (D) 75.55%
- 050. वर्ष 2000 में B1, B3 और B6 शाखाओं की औसत बिक्री, वर्ष 2001 में B1, B2 और B3 शाखाओं की औसत बिक्री का कितना प्रतिशत है?
  - (A) 75%
- (B) 77.5%
- (C) 82.5%
- (D) 87.5%

### Paper 6 (Thinking and Decision Making)

- **051.** Look at this series 2, 5, 10, 50, 500, 5000, one term in this series is wrong. Find out the wrong term:
  - (A) 2
- (B) 5
- (C) 500
- (D) 5000
- **052.** Look at this series AB, BA, ABC, CBA, ABCD, ..... which word should come next?
  - (A) ACBD
- (B) BACD
- (C) CABD
- (D) DCBA
-