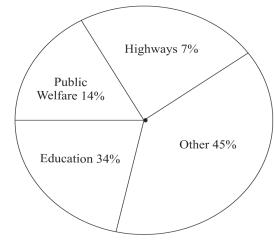

| 3.84               | 41.6  | 74  |
| 2001 | 336           | 133     | 3.68               | 36.4  | 88  |
| 2002 | 420           | 142     | 3.96               | 49.4  | 98  |

- **042.** प्रतिवर्ष ब्याज की औसत राशि क्या है जो कम्पनी ने वर्ष 1998-2002 की अवधि के दौरान भुगतान की थी?
  - (A) 32.43
- (B) 33.72
- (C) 34.18
- (D) 36.66
- 043. वर्ष 1998-2002 की अवधि के दौरान कम्पनी द्वारा दिये गए बोनस की कुल राशि लगभग इस अवधि के दौरान दिये गये वेतन की कुल राशि का कितना प्रतिशत है?
  - (A) 0.1%
- (B) 0.5%
- (C) 1.0%
- (D) 1.25%
- 044. वर्ष 1998 में सभी मदों पर कुल व्यय, वर्ष 2002 में कुल व्यय का लगभग कितना प्रतिशत था?
  - (A) 62%
- (B) 66%
- (C) 69%
- (D) 71%

### **Direction (Q.45 - Q.47):**

Based on pie chart given below, answer the following auestions.

Details of expenditure in percentage



- If the total spending is Rs. 50,000 Cr., how 045. much money was spent on highways?
  - (A) Rs. 3,500 Cr.
- (B) Rs. 22,500 Cr.
- (C) Rs.15,000 Cr. (D) Rs. 20,000 Cr.
- Approximately, how many times the amount 046. spent on highways is spent on education?
  - (A) 10
- (B)
- (C) 5
- (D) 15
- Approximately, what fraction of the total 047. expenditure is spent, on highways and public welfare combined?
  - (A)  $\frac{2}{5}$  (B)
  - (C)  $\frac{1}{2}$  (D)  $\frac{2}{3}$

### निर्देश (0.45 - 0.47) :

नीचे दिये गये पाईचार्ट के आधार पर निम्नलिखित प्रश्नों का उत्तर दें:

खर्च का विवरण प्रतिशत में



- यदि कुल खर्च रु. 50,000 करोड़ है तो राज्यमार्गों 045. पर कितना खर्च किया गया?

  - (A) रु. 3,500 करोड़ (B) रु. 22,500 करोड़
  - (C) रु. 15,000 करोड (D) रु. 20,000 करोड
- राज्यमार्गों पर खर्च होन