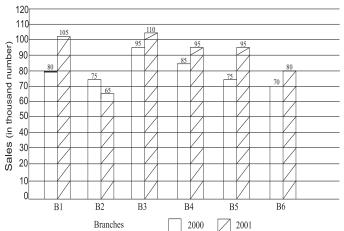

गये पाईचार्ट के आधार पर निम्नलिखित प्रश्नों का उत्तर दें:

खर्च का विवरण प्रतिशत में



- यदि कुल खर्च रु. 50,000 करोड़ है तो राज्यमार्गों 045. पर कितना खर्च किया गया?

  - (A) रु. 3,500 करोड़ (B) रु. 22,500 करोड़
  - (C) रु. 15,000 करोड (D) रु. 20,000 करोड
- राज्यमार्गों पर खर्च होने वाली राशि का लगभग 046. कितना गुणा शिक्षा पर खर्च किया जाता है?
  - (A) 10
- (B)
- (C) 5
- (D) 15
- राज्यमार्गों और लोक कल्याण पर कल खर्च 047. का लगभग कितना हिस्सा संयुक्त रुप से खर्च किया जाता है?
  - (A)  $\frac{2}{5}$  (B)
  - (C)  $\frac{1}{2}$
- (D)

### **Direction (Q.48 - Q.50):**

Based on Bar graph given below, answer the following questions:

The Bar graph given below shows the sales of books (in thousand number) from six branches of a publishing company during two consecutive years 2000 and 2001.



- What is the ratio of total sales of branchB2 for both years to total sales of branchB4 for both years?
  - (A) 2:3
- (B) 3:5
- (C) 4:5
- (D) 7:9
- **049.** Total sales of branch B6, for both years, is what percent of the total sales of branch B3 for both the years?
  - (A) 68.54%
- (B) 71.11%
- (C) 73.17%
- (D) 75.55%
- **050.** What percent of the average sales of branches B1, B2 and B3 in 2001, is the average sales of branches B1, B3 and B6 in 2000?
  - (A) 75%
- (B) 77.5%
- (C) 82.5%
- (D) 87.5%

### निर्देश (Q.48 - Q.50):

नीचे दिये गये बारग्राफ के आधार पर निम्नलिखित प्रश्नों का उत्तर दें:

नीचे दिया गया बारग्राफ, वर्ष 2000 और 2001 के दौरान एक प्रकाशन कम्पनी की छः शाखाओं से पुस्तकों की बिक्री (हजारो में) को दर्शाता है।



- **048.** दोनों वर्षों के लिये, शाखा B2 की कुल बिक्री और शा